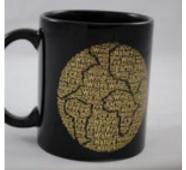

#### **MULTI-TRANS**

Multi-Trans is a high quality no-weeding 1-paper solution for printing onto almost all smooth and rigid substrates, such as mugs, metal, glass and other similar substrates.

#### **APPLICATIONS & MATERIALS**

- Mugs
- Mirrors
- Plates
- Tiles
- Pens

- Magnetic Vinyl
- Acrylic glass
- Metal
- Ceramic

- **FORMAT**
- DIN A4

• 8.5" x 11"