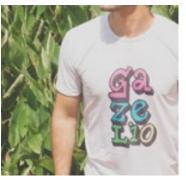

# ARE YOU STILL WEEDING?

With Flex-Soft (No-Cut), you can create trending vintage looks, print ultra-fine text and single-color designs with detail, that you only know from screen printed designs.

Enhance your system with fluorescent neon colors, shiny metallic and super-vibrant standard colors, including white.

You can also combine Flex-Soft (No-Cut) with Laser-Dark (No-Cut).

Discover the limitless possibilities.

#### **NEW MATTE COLORS**

This unique material is available in over 20 colors and offers stunning metallic, fluorescent neon matte and popular standard colors in matte.

Flex-Soft (No-Cut) is a 2-paper solution, comprised of a colored A-Foil sheet and B-Paper PRO. You can print single-color self-weeding transfers without requiring a special printer.