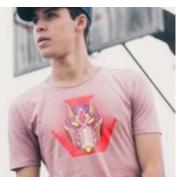

#### LASER-DARK (NO-CUT)

Print extra bright colors, ultra-fine designs and metallic effects with 50+ hot stamping foils onto black and dark colored textiles. No cutting and no weeding required.

Laser-Dark (No-Cut) is a 2-paper heat transfer solution comprised of A-Foil and B-Paper PRO.