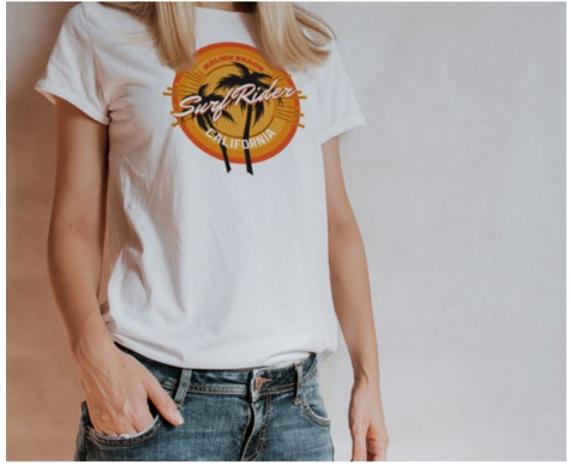

# ARE YOU STILL WEEDING?

With Flex-Soft (No-Cut), you can create trending vintage looks, print ultra-fine text and single-color designs with detail, that you only know from screen printed designs.

Enhance your system with fluorescent neon colors, shiny metallic and super-vibrant standard colors, including white.

You can also combine Flex-Soft (No-Cut) with Laser-Dark (No-Cut).

Discover the limitless possibilities.

#### **NEW MATTE COLORS**

This unique material is available in over 20 colors and offers stunning metallic, fluorescent neon matte and popular standard colors in matte.

Flex-Soft (No-Cut) is a 2-paper solution, comprised of a colored A-Foil sheet and B-Paper PRO. You can print single-color self-weeding transfers without requiring a special printer.