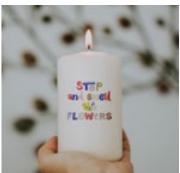

#### **WATERSLIDE (HT)**

Customize uneven and heat-sensitive hard surfaces such as candles or model cars. Print fine detailed designs with vibrant colors on to products for the home, garden and work.

Waterslide (HT) is an intelligent solution, that is suitable for all standard color laser printers and copiers. It can even be used on materials without a smooth surface.

#### **APPLICATIONS & MATERIALS**

- CandlesPlasticsCeramicsGlass
- Metals
   Model making