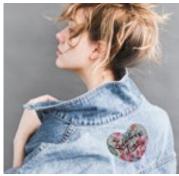

#### **FLEX-SOFT** (NO-CUT)

- Light & dark textiles
- Neon & metallic colors
- No cutting & no weeding
- 20+ colors available

# ARE YOU STILL WEEDING?

With Flex-Soft (No-Cut), you can create trending vintage looks, print ultra-fine text and single-color designs with detail, that you only know from screen printed designs.

Enhance your system with fluorescent neon colors, shiny metallic and super-vibrant standard colors, including white.

You can also combine Flex-Soft (No-Cut) with Laser-Dark (No-Cut).

Discover the limitless possibilities.

#### **NEW MATTE COLORS**

This unique material is available in over 20 colors and offers stunning metallic, fluorescent neon matte and popular standard colors in matte.

Flex-Soft (No-Cut) is a 2-paper solution, comprised of a colored A-Foil sheet and B-Paper PRO. You can print single-color self-weeding transfers without requiring a special printer.

#### **ADVANTAGES**

- Multiple applications
- Low investment
- Time saving
- No cutting & no weeding
- Very soft touch
- High washability

- 20+ colors available
- Metallic colors
- Neon colors
- Oeko-tex standard 100 (class 1) certified