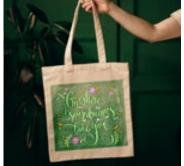

#### **LASER-DARK (NO-CUT)** LITE

Open-up completely new possibilities for printing textile merchandising products such as, tote bags, sports bags, napkins & key rings. Even hard surfaces such as paper and wood are printable.

Laser-Dark (No-Cut) Lite is a 2-paper system comprising of A-Foil Finishing and B-Paper Lite.

#### **APPLICATIONS & MATERIALS**

- Tote bags
- Wood
- Pillows

- Cool bags • Sports bags
- Umbrellas
- Napkins Key fobs
- Packaging
- Caps
- Gift products