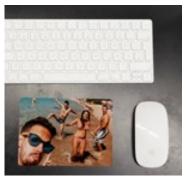

#### **MULTI-TRANS**

Multi-Trans is a high quality no-weeding 1-paper solution for printing onto almost all smooth and rigid substrates, such as mugs, metal, glass and other similar substrates.

#### **ADVANTAGES**

- 1-paper solution
- No background
- No cutting & no weeding
- Multi-color designs
- Print fine details
- Vivid & brilliant colors
- Numerous applications

#### **APPLICATIONS & MATERIALS**

- Mugs
- Mirrors
- Plates
- Tiles
- Pens

- Magnetic Vinyl
- Acrylic glass
- Metal
- Ceramic

- **FORMAT**
- DIN A4

• 8.5" x 11"