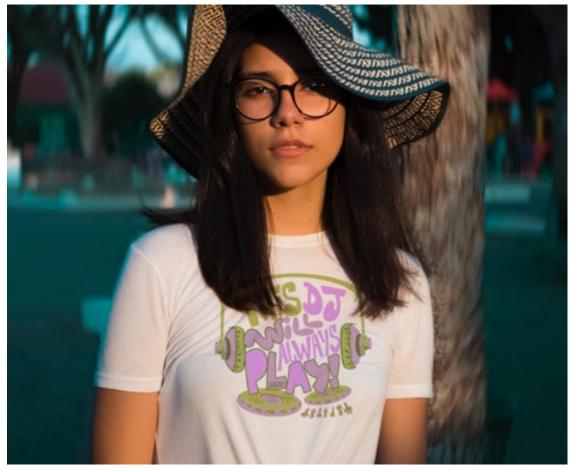

#### **LASER-DARK**

Would you like to print on denim, leather and cotton textiles? How about dark garments with colorful designs including white?

Laser-Dark transfer paper is a high-quality plottable solution for printing vibrant designs, plus white, onto dark garments. Processing is easy and offers high washability.

#### **ADVANTAGES**

- Black & dark colored textiles
- 1-paper solution
- White opaque transfer paper
- Sharp image quality
- Clean cut edges
- Washing resistance up to 40°C/104°F
- Print & Cut Solution

#### **APPLICATIONS & MATERIALS**

Cotton

• T-shirts

• Leather

• Jeans

Denim

Bags