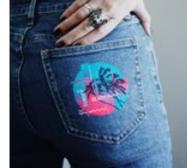

#### **LASER-DARK**

Would you like to print on denim, leather and cotton textiles? How about dark garments with colorful designs including white?

Laser-Dark transfer paper is a high-quality plottable solution for printing vibrant designs, plus white, onto dark garments. Processing is easy and offers high washability.

#### **ADVANTAGES**

- Black & dark colored textiles
- 1-paper solution
- White opaque transfer paper
- Sharp image quality
- Clean cut edges
- Washing resistance up to 40°C/104°F
- Print & Cut Solution

#### **APPLICATIONS & MATERIALS**

Cotton

• T-shirts

• Leather

• Jeans

Denim

Bags