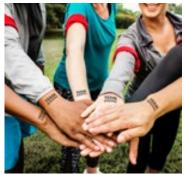

### LASER TATTOO PAPER

With the innovative Laser Tattoo Paper, we offer a 2-paper solution that is versatile, removable and a creative alternative to permanent skin decoration.

Numbers, Family Portraits, Movie Heroes, all sorts of Shapes, Signs and Patterns. Each theme and each person can be represented with Laser Tattoo Paper.

#### **ADVANTAGES**

- Skin-friendly
- Waterproof (lasts several days)
- Print fine details
- Multi-color designs
- Vibrant & brilliant colors
- Easy to cut with scissors or a plotter/cutter
- Numerous applications

#### **APPLICATIONS & MATERIALS**

• Skin

Guitars

Suitcases

Toys

• Plastic cups

- Laptops
- Smartphone cases
- Mirrors