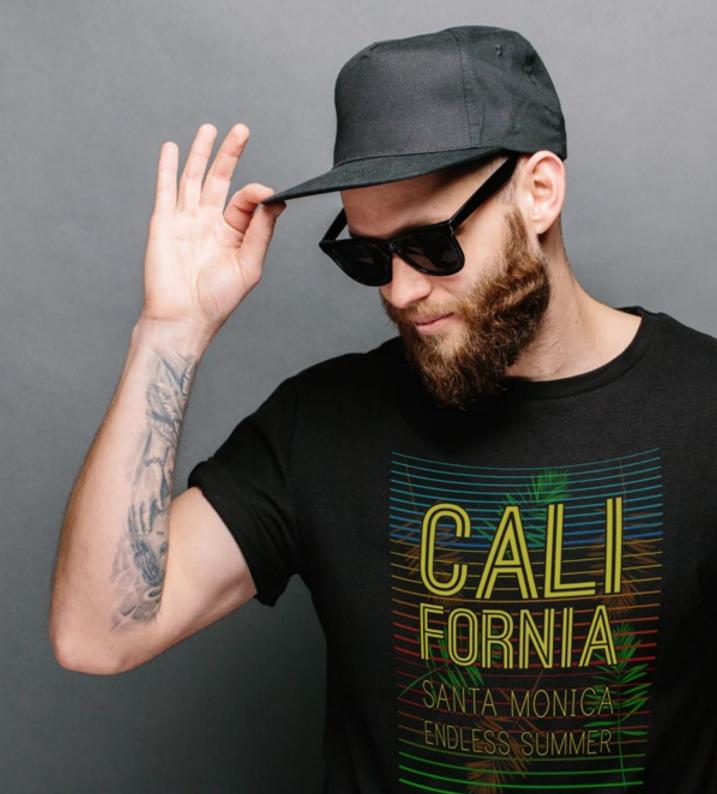

#### **HOT STAMPING FOILS**

- Light & dark textiles
- Multi-color designs
- No cutting & no weeding
- 50+ foils available (New)

#### LASER-DARK (NO-CUT)

Print extra bright colors, ultra-fine designs and metallic effects with 50+ hot stamping foils onto black and dark colored textiles. No cutting and no weeding required.

Laser-Dark (No-Cut) is a 2-paper heat transfer solution comprised of A-Foil and B-Paper PRO.

#### **50+ HOT STAMPING FOILS** - NEW TEXTURES AVAILABLE