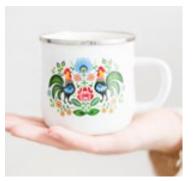

#### **MULTI-TRANS**

Multi-Trans is a high quality no-weeding 1-paper solution for printing onto almost all smooth and rigid substrates, such as mugs, metal, glass and other similar substrates.

#### **APPLICATIONS & MATERIALS**

- Mugs
- Mirrors
- Plates
- Tiles
- Pens

- Magnetic Vinyl
- Acrylic glass
- Metal
- Ceramic

- **FORMAT**
- DIN A4

• 8.5" x 11"