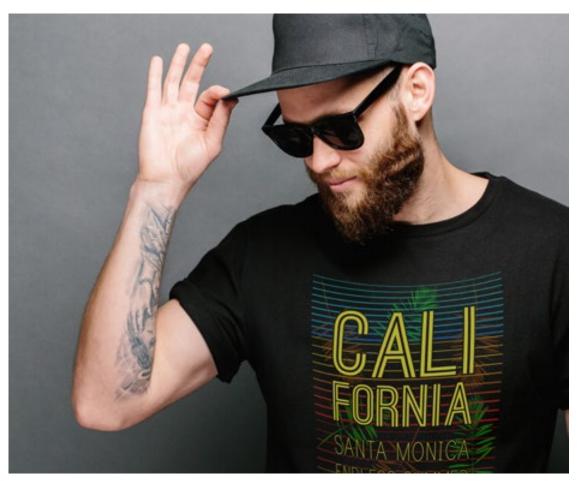

# ARE YOU STILL WEEDING?

With Flex-Soft (No-Cut), you can create trending vintage looks, print ultra-fine text and single-color designs with detail, that you only know from screen printed designs.

Enhance your system with fluorescent neon colors, shiny metallic and super-vibrant standard colors, including white.

You can also combine Flex-Soft (No-Cut) with Laser-Dark (No-Cut).

Discover the limitless possibilities.

#### **NEW MATTE COLORS**

This unique material is available in over 20 colors and offers stunning metallic, fluorescent neon matte and popular standard colors in matte.

Flex-Soft (No-Cut) is a 2-paper solution, comprised of a colored A-Foil sheet and B-Paper PRO. You can print single-color self-weeding transfers without requiring a special printer.