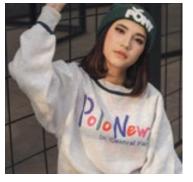

#### LASER-DARK (NO-CUT)

Print extra bright colors, ultra-fine designs and metallic effects with 50+ hot stamping foils onto black and dark colored textiles. No cutting and no weeding required.

Laser-Dark (No-Cut) is a 2-paper heat transfer solution comprised of A-Foil and B-Paper PRO.

#### **50+ HOT STAMPING FOILS** - NEW TEXTURES AVAILABLE