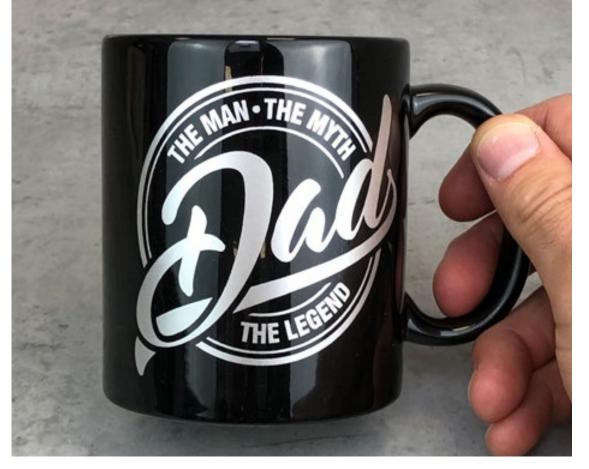

#### **MULTI-TRANS**

Multi-Trans is a high quality no-weeding 1-paper solution for printing onto almost all smooth and rigid substrates, such as mugs, metal, glass and other similar substrates.

#### **ADVANTAGES**

- 1-paper solution
- No background
- No cutting & no weeding
- Multi-color designs
- Print fine details
- Vivid & brilliant colors
- Numerous applications

#### **APPLICATIONS & MATERIALS**

- Mugs
- Mirrors
- Plates
- Tiles
- Pens

- Magnetic Vinyl
- Acrylic glass
- Metal
- Ceramic

- **FORMAT**
- DIN A4

• 8.5" x 11"