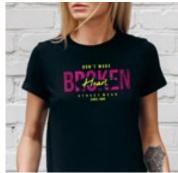

#### **LASER-DARK**

Would you like to print on denim, leather and cotton textiles? How about dark garments with colorful designs including white?

Laser-Dark transfer paper is a high-quality plottable solution for printing vibrant designs, plus white, onto dark garments. Processing is easy and offers high washability.

#### LASER-DARK **NEW GENERATION**

Use Laser-Dark New Generation to print colorful designs including white on to dark color textiles. Offer your customers clean cut designs that retain their quality, even after several washes.