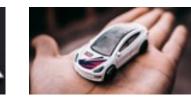

#### **WATERSLIDE (HT)**

Customize uneven and heat-sensitive hard surfaces such as candles or model cars. Print fine detailed designs with vibrant colors on to products for the home, garden and work.

Waterslide (HT) is an intelligent solution, that is suitable for all standard color laser printers and copiers. It can even be used on materials without a smooth surface.

#### **APPLICATIONS & MATERIALS**

- CandlesPlasticsCeramicsGlass
- Metals
   Model making