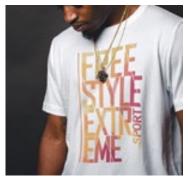

# ARE YOU STILL WEEDING?

With Flex-Soft (No-Cut), you can create trending vintage looks, print ultra-fine text and single-color designs with detail, that you only know from screen printed designs.

Enhance your system with fluorescent neon colors, shiny metallic and super-vibrant standard colors, including white.

You can also combine Flex-Soft (No-Cut) with Laser-Dark (No-Cut).

Discover the limitless possibilities.

#### **NEW MATTE COLORS**

This unique material is available in over 20 colors and offers stunning metallic, fluorescent neon matte and popular standard colors in matte.

Flex-Soft (No-Cut) is a 2-paper solution, comprised of a colored A-Foil sheet and B-Paper PRO. You can print single-color self-weeding transfers without requiring a special printer.