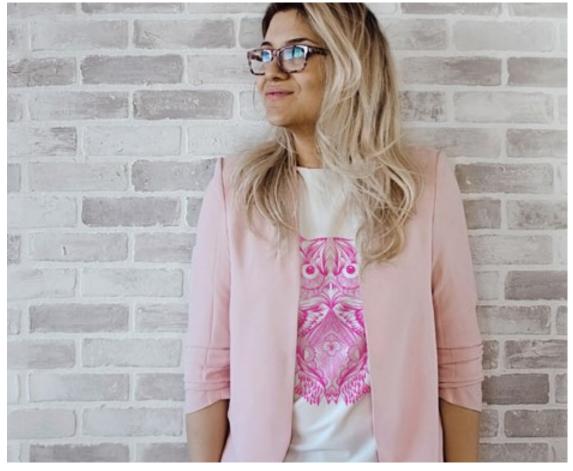

## LASER-TRANSPARENT (NO BACKGROUND)

Laser-Transparent (No Background) is ideal for printing colorful detailed vector designs on to white and light textiles - without a background.

This self-weeding transfer solution, you can finish white and light-colored textiles, made from cotton and mixed fabrics. Due to its soft, textile feel and the fact that no background is transferred, the prints have a particularly high-quality effect.

#### **ADVANTAGES**

- White & light colored textiles
- 1-paper solution
- Simple processing
- No background

- No cutting and weeding
- Very soft feel
- Print fine details
- Open designs