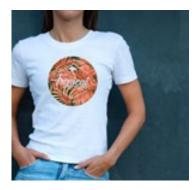

# ARE YOU STILL WEEDING?

With Flex-Soft (No-Cut), you can create trending vintage looks, print ultra-fine text and single-color designs with detail, that you only know from screen printed designs.

Enhance your system with fluorescent neon colors, shiny metallic and super-vibrant standard colors, including white.

You can also combine Flex-Soft (No-Cut) with Laser-Dark (No-Cut).

Discover the limitless possibilities.

#### **NEW MATTE COLORS**

This unique material is available in over 20 colors and offers stunning metallic, fluorescent neon matte and popular standard colors in matte.

Flex-Soft (No-Cut) is a 2-paper solution, comprised of a colored A-Foil sheet and B-Paper PRO. You can print single-color self-weeding transfers without requiring a special printer.