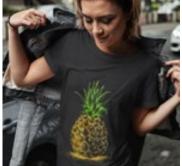

# ARE YOU STILL WEEDING?

With Flex-Soft (No-Cut), you can create trending vintage looks, print ultra-fine text and single-color designs with detail, that you only know from screen printed designs.

Enhance your system with fluorescent neon colors, shiny metallic and super-vibrant standard colors, including white.

You can also combine Flex-Soft (No-Cut) with Laser-Dark (No-Cut).

Discover the limitless possibilities.

#### **NEW MATTE COLORS**

This unique material is available in over 20 colors and offers stunning metallic, fluorescent neon matte and popular standard colors in matte.

Flex-Soft (No-Cut) is a 2-paper solution, comprised of a colored A-Foil sheet and B-Paper PRO. You can print single-color self-weeding transfers without requiring a special printer.