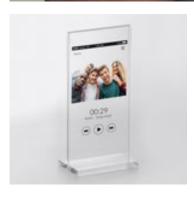

### LASER TATTOO PAPER

With the innovative Laser Tattoo Paper, we offer a 2-paper solution that is versatile, removable and a creative alternative to permanent skin decoration.

Numbers, Family Portraits, Movie Heroes, all sorts of Shapes, Signs and Patterns. Each theme and each person can be represented with Laser Tattoo Paper.

Expand your portfolio and present your customers with a product that offers limitless possibilities.

#### **APPLICATIONS & MATERIALS**

• Skin

Guitars

Suitcases

Toys

• Plastic cups

- Laptops
- Smartphone cases
- Mirrors