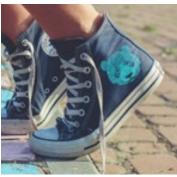

# ARE YOU STILL WEEDING?

With Flex-Soft (No-Cut), you can create trending vintage looks, print ultra-fine text and single-color designs with detail, that you only know from screen printed designs.

Enhance your system with fluorescent neon colors, shiny metallic and super-vibrant standard colors, including white.

You can also combine Flex-Soft (No-Cut) with Laser-Dark (No-Cut).

Discover the limitless possibilities.

#### **NEW MATTE COLORS**

This unique material is available in over 20 colors and offers stunning metallic, fluorescent neon matte and popular standard colors in matte.

Flex-Soft (No-Cut) is a 2-paper solution, comprised of a colored A-Foil sheet and B-Paper PRO. You can print single-color self-weeding transfers without requiring a special printer.