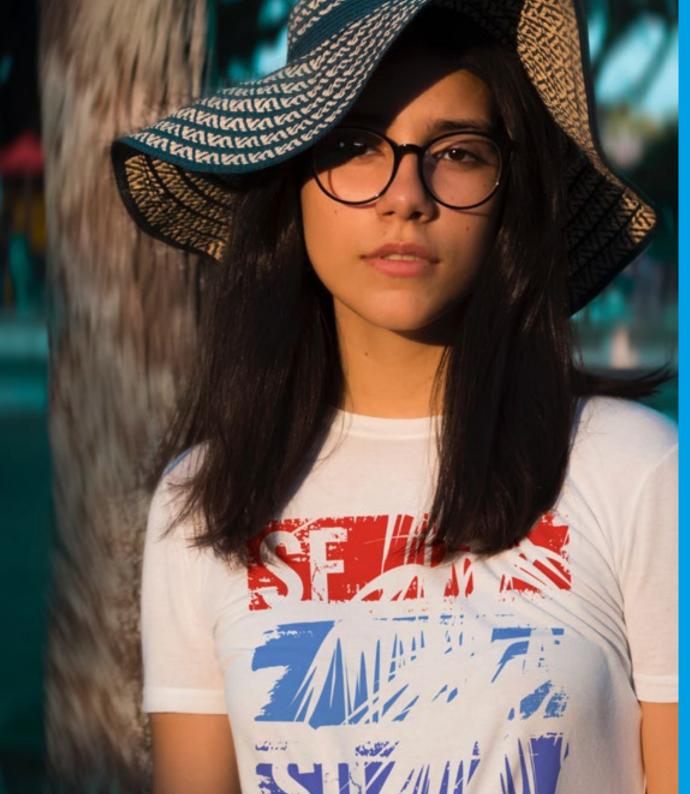

#### **FLEX-SOFT** (NO-CUT)

- Light & dark textiles
- Neon & metallic colors
- No cutting & no weeding
- 20+ colors available

# ARE YOU STILL WEEDING?

With Flex-Soft (No-Cut), you can create trending vintage looks, print ultra-fine text and single-color designs with detail, that you only know from screen printed designs.

Enhance your system with fluorescent neon colors, shiny metallic and super-vibrant standard colors, including white.

#### **NEW MATTE COLORS**

This unique material is available in over 20 colors and offers stunning metallic, fluorescent neon matte and popular standard colors in matte.

Flex-Soft (No-Cut) is a 2-paper solution, comprised of a colored A-Foil sheet and B-Paper PRO. You can print single-color self-weeding transfers without requiring a special printer.

#### **ADVANTAGES**

- Multiple applications
- Low investment
- Time saving
- No cutting & no weeding
- Very soft touch
- High washability

- 20+ colors available
- Metallic colors
- Neon colors
- Oeko-tex standard 100 (class 1) certified