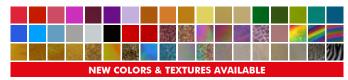

#### **NEW MATTE COLORS**

This unique material is available in over 20 colors and offers stunning metallic, fluorescent neon matte and popular standard colors in matte.

Flex-Soft (No-Cut) is a 2-paper solution, comprised of a colored A-Foil sheet and B-Paper PRO. You can print single-color self-weeding transfers without requiring a special printer.

#### **AVAILABLE COLORS**

| WHITE                                               | BLACK           | CYAN              | ROYAL<br>BLUE     | RED               | YELLOW                   | IVORY         | JADE<br>GREEN  | SILVER<br>METALLIC | * WHITE GOLD METALLIC | YELLOW<br>GOLD<br>METALLIC |
|-----------------------------------------------------|-----------------|-------------------|-------------------|-------------------|--------------------------|---------------|----------------|--------------------|-----------------------|----------------------------|
| BLUE<br>METALLIC                                    | RED<br>METALLIC | LILAC<br>METALLIC | GREEN<br>METALLIC | * BRONZE METALLIC | ROSE<br>GOLD<br>METALLIC | NEON<br>GREEN | NEON<br>ORANGE | NEON<br>PINK       | NEON<br>YELLOW        |                            |
| NEW MATTE COLORS AVAILABLE (STANDARD & NEON COLORS) |                 |                   |                   |                   |                          |               |                |                    |                       |                            |

\*Flex-Soft (No-Cut) Bronze, White Gold, Rose Gold & Yellow Gold are not Oeko-Tex certified.