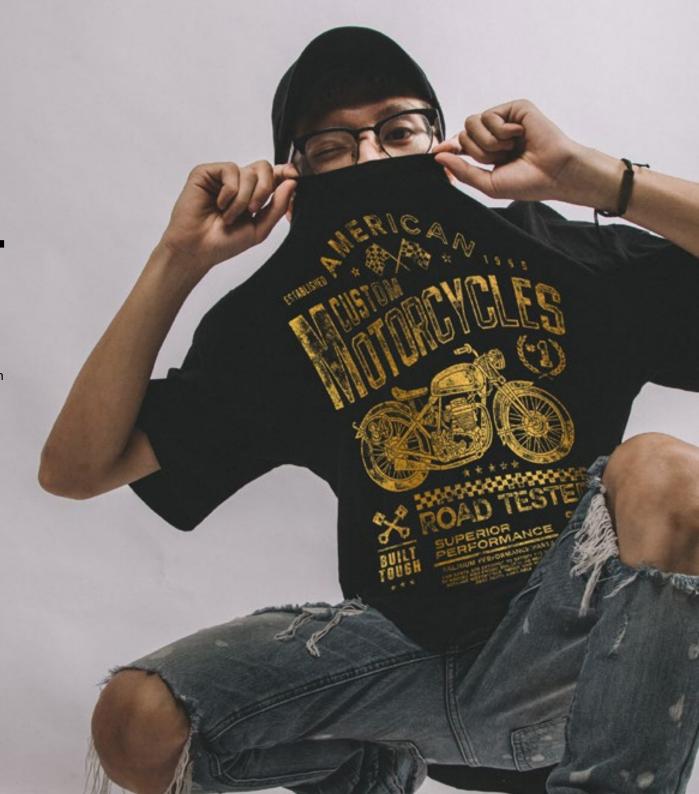

#### **FLEX-SOFT** (NO-CUT)

- Light & dark textiles
- Neon & metallic colors
- No cutting & no weeding
- 20+ colors available

# ARE YOU STILL WEEDING?

With Flex-Soft (No-Cut), you can create trending vintage looks, print ultra-fine text and single-color designs with detail, that you only know from screen printed designs.

Enhance your system with fluorescent neon colors, shiny metallic and super-vibrant standard colors, including white.

You can also combine Flex-Soft (No-Cut) with Laser-Dark (No-Cut).

Discover the limitless possibilities.

#### **NEW MATTE COLORS**

This unique material is available in over 20 colors and offers stunning metallic, fluorescent neon matte and popular standard colors in matte.

Flex-Soft (No-Cut) is a 2-paper solution, comprised of a colored A-Foil sheet and B-Paper PRO. You can print single-color self-weeding transfers without requiring a special printer.

#### **ADVANTAGES**

- Multiple applications
- Low investment
- Time saving
- No cutting & no weeding
- Very soft touch
- High washability

- 20+ colors available
- Metallic colors
- Neon colors
- Oeko-tex standard 100 (class 1) certified