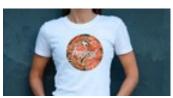

#### **CLASSIC**

As the name suggests, this product is our classic transfer paper for printing colorful vector designs and photos on white and light colored textiles. Classic is best suited for printers with silicone oil.

Press your designs onto materials with a textile surface such as t-shirts, caps and mouse pads. The feel is soft and the processing very easy.

#### **ADVANTAGES**

- Materials with textile surfaces
- White & light colored textiles
- 1-paper solution
- Barely visible background
- Soft touch
- Easy processing
- Washability up to 60°C/140°F