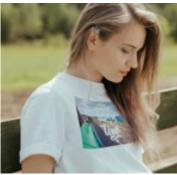

#### **CLASSIC**

As the name suggests, this product is our classic transfer paper for printing colorful vector designs and photos on white and light colored textiles. Classic is best suited for printers with silicone oil.

Press your designs onto materials with a textile surface such as t-shirts, caps and mouse pads. The feel is soft and the processing very easy.