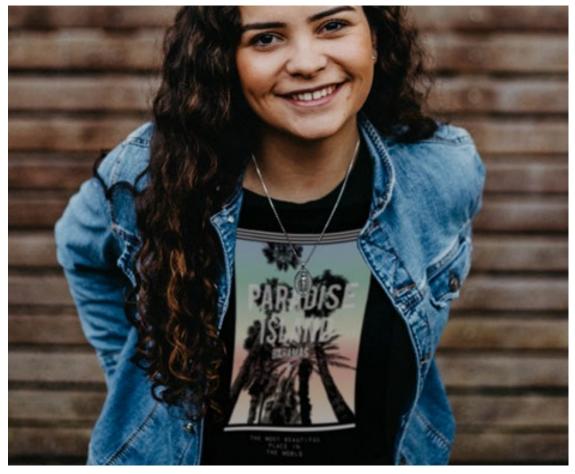

# ARE YOU STILL WEEDING?

With Flex-Soft (No-Cut), you can create trending vintage looks, print ultra-fine text and single-color designs with detail, that you only know from screen printed designs.

Enhance your system with fluorescent neon colors, shiny metallic and super-vibrant standard colors, including white.

You can also combine Flex-Soft (No-Cut) with Laser-Dark (No-Cut).

Discover the limitless possibilities.

#### **NEW MATTE COLORS**

This unique material is available in over 20 colors and offers stunning metallic, fluorescent neon matte and popular standard colors in matte.

Flex-Soft (No-Cut) is a 2-paper solution, comprised of a colored A-Foil sheet and B-Paper PRO. You can print single-color self-weeding transfers without requiring a special printer.