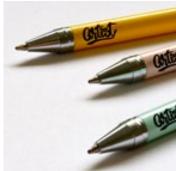

#### **APPLICATIONS & MATERIALS**

- Mugs
- Mirrors
- Plates
- Tiles
- Pens

- Magnetic Vinyl
- Acrylic glass
- Metal
- Ceramic

- **FORMAT**
- DIN A4

• 8.5" x 11"